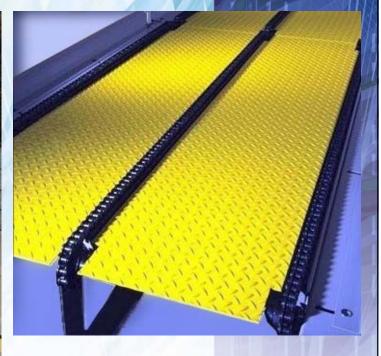

## Pallet Conveyor

- Two, three, four or five strand drag chain conveyor
- Custom designs for your application and layout
- Turn key systems with controls installed by AMT
- Maintenance-free ramp style right angle transfers
- Automatic truck loading and unloading systems
- Engineered additions to existing conveying systems
- Enclosed drives for all conveyor styles
- Transfer carts
- Strapping turntable conveyor