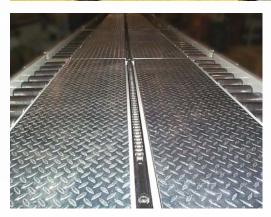

## Pallet Conveyor

- Two, three, four or five strand drag chain conveyor
- Custom designs for your application and layout
- Turn key systems with controls installed by AMT
- Maintenance-free ramp style right angle transfers
- Automatic truck loading and unloading systems
- Engineered additions to existing conveying systems
- Enclosed drives for all conveyor styles
- Transfer carts
- Strapping turntable conveyor