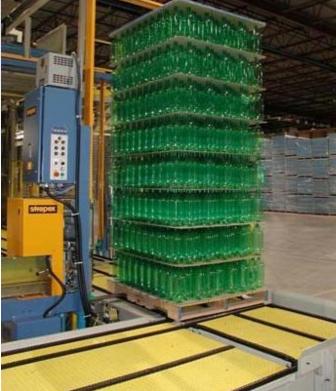

## Pallet Conveyor

- Two, three, four or five strand drag chain conveyor
- Custom designs for your application and layout
- Turn key systems with controls installed by AMT
- Maintenance-free ramp style right angle transfers
- Automatic truck loading and unloading systems
- Engineered additions to existing conveying systems
- Enclosed drives for all conveyor styles
- Transfer carts
- Strapping turntable conveyor